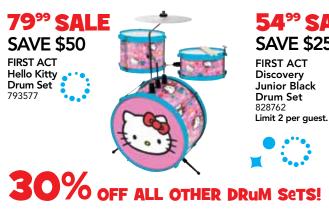

# SHoP BLaCK FRIDay DeaLS FiRST!

**5499 SALE SAVE \$25** FIRST ACT Discovery Junior Black

35% OFF FIRST ACT Blue Flames or Winged Heart 30" Acoustic Guitar 715451, 715435

**25<sup>99</sup> SALE** ea.

OFFER AVaiLaBLe iN STORE WeDNeSDay!