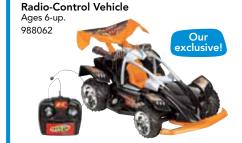

50% OFF

NEW BRIGHT 1:6 Scale Baja Extreme Spider Buggy RC Full function, with forward reverse, left/right steering. 9.6 volt rechargeable battery and charger

included. Ages 8-up. 933363

OFFeR AVaiLaBLe iN SToRe WeDNeSDay!