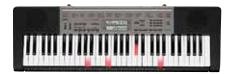

### **7999 SALE SAVE \$55**

CASIO 61 Key Light Up Keyboard Includes AC adapter. 663248