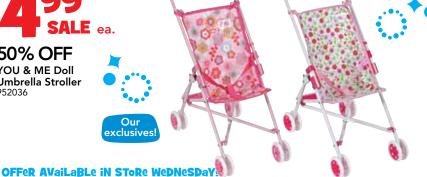

### **1999 SALE** 50% OFF

**DREAM DAZZLERS 5-in-1 Party** Dress Up Set

Includes 5 dresses, shoes and accessories! Ages 3-up. 615952

OFFER AVaiLaBLE IN STORE WEDNESDAY!

YOU & ME Doll Umbrella Stroller