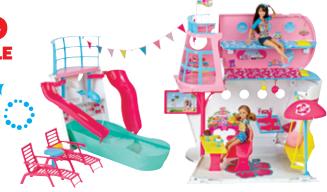

Ages 6-up. 973117

OFFER AVaiLaBLE IN STORE WEDNESDAY!

SAVE \$40

**BARBIE Sisters** Cruise Ship Ages 3-up. Dolls sold separately. 800196

OFFeR AVaiLaBLe iN STORe WeDNeSDay!