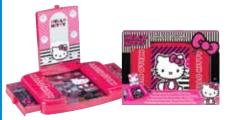

**17<sup>49</sup> SALE** 50% OFF STAR WARS Ultimate FX Lightsaber Glows and makes battle sounds. Ages 6-up. Helmet sold separately. 378086

OFFeR AVaiLaBLe iN SToRe WeDNeSDay!

1249 SALE ea. 50% OFF **HELLO KITTY Cosmetics Light-Up Vanity** 