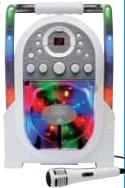

### **5999 SALE SAVE \$40**

TOSHIBA Symbio 3D Blu-ray Player 034523

**29<sup>99</sup> SALE SAVE \$20** 

SINGING MACHINE **Portable** Karaoke with Built-In Light Show

per guest.

820413

**6999 SALE SAVE \$30** 